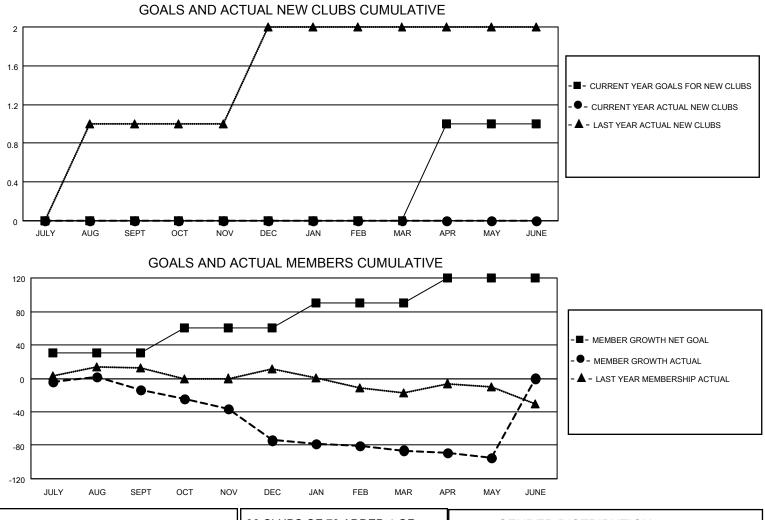

## LOCATION PRINCE EDWARD ISLAND

District N 1

Results as of: 5/31/2022

| Clubs                 |               |           |               | Members               |                       |                         |                                                    |
|-----------------------|---------------|-----------|---------------|-----------------------|-----------------------|-------------------------|----------------------------------------------------|
| RESULTS FOR 2021-2022 |               |           |               | RESULTS FOR 2021-2022 |                       |                         |                                                    |
| QUARTER               | NEW CLUB GOAL | NEW CLUBS | DROPPED CLUBS | QUARTER               | ER GROWTH NET<br>GOAL | MEMBER GROWTH<br>ACTUAL | DROPPED<br>MEMBERS ACTUAL<br>(including transfers) |
| JULY/AUG/SEPT         | 0             | 0         | 0             | JULY/AUG/SEPT         | 30                    | 37                      | 43                                                 |
| OCT/NOV/DEC           | 0             | 0         | 1             | OCT/NOV/DEC           | 30                    | 41                      | 92                                                 |
| JAN/FEB/MAR           | 0             | 0         | 0             | JAN/FEB/MAR           | 30                    | 20                      | 29                                                 |
| APR/MAY/JUNE          | 1             | 0         | 0             | APR/MAY/JUNE          | 30                    | 19                      | 26                                                 |